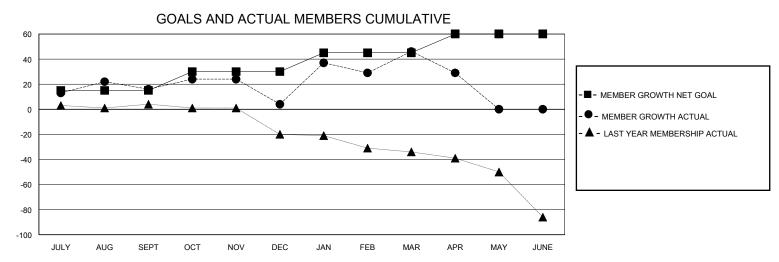

## District 201N2

Results as of: 5/31/2020

| GMT:                  |               |           | GMT CA        |                       |                         |                         |                                                    |  |
|-----------------------|---------------|-----------|---------------|-----------------------|-------------------------|-------------------------|----------------------------------------------------|--|
|                       | Club          | s         |               | Members               |                         |                         |                                                    |  |
| RESULTS FOR 2019-2020 |               |           |               | RESULTS FOR 2019-2020 |                         |                         |                                                    |  |
| QUARTER               | NEW CLUB GOAL | NEW CLUBS | DROPPED CLUBS | QUARTER MEM           | MBER GROWTH NET<br>GOAL | MEMBER GROWTH<br>ACTUAL | DROPPED<br>MEMBERS ACTUAL<br>(including transfers) |  |
| JULY/AUG/SEPT         | 0             | 0         | 0             | JULY/AUG/SEPT         | 15                      | 53                      | 35                                                 |  |
| OCT/NOV/DEC           | 0             | 0         | 0             | OCT/NOV/DEC           | 15                      | 24                      | 35                                                 |  |
| JAN/FEB/MAR           | 0             | 1         | 0             | JAN/FEB/MAR           | 15                      | 83                      | 37                                                 |  |
| APR/MAY/JUNE          | 1             | 0         | 0             | APR/MAY/JUNE          | 15                      | 1                       | 18                                                 |  |